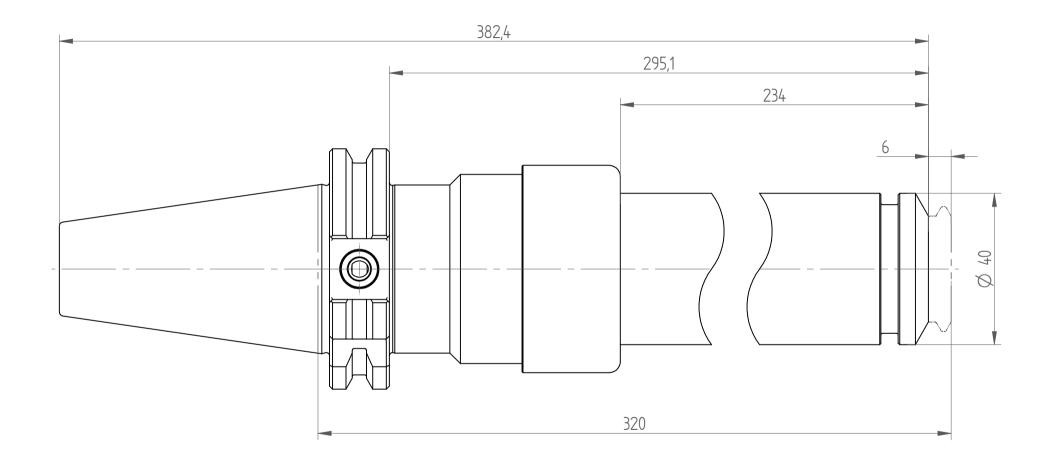

This document is subject to copyright laws. No part of this document may be reproduced or transmitted in any form or any means, electronic or mechanic, for any purpose, without the express written permission of REGO-FIX 
 Type :
 TC40\_PG25x320\_XL

 Part No. :
 884276150

 Date :
 15.01.2015

 Scale :
 1:1